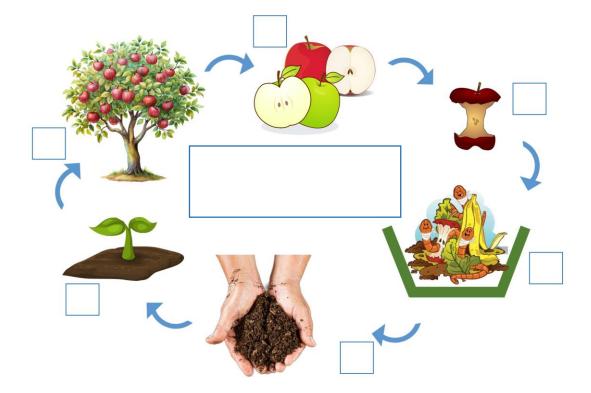

## The composting cycle

- 1. This cycle has a correct sequence, but which one of the pictures should be the first and why? Number the pictures in the cycle from 1 to 6.
- 2. Match the pictures with the numbers 1 to 6 with the correct description in the list below.
- 3. Which process does the cycle describe? Write it in the center of the image.

## Write the correct numbers in the boxes.

| • | soil with decomposed remains |  |
|---|------------------------------|--|
|   |                              |  |

| • | an apple tree |  |
|---|---------------|--|
| _ | an apple tiee |  |

| <ul> <li>a small plant growing from the soil</li> </ul> |  |
|---------------------------------------------------------|--|
|---------------------------------------------------------|--|

| a ripe app | ole |
|------------|-----|
|------------|-----|